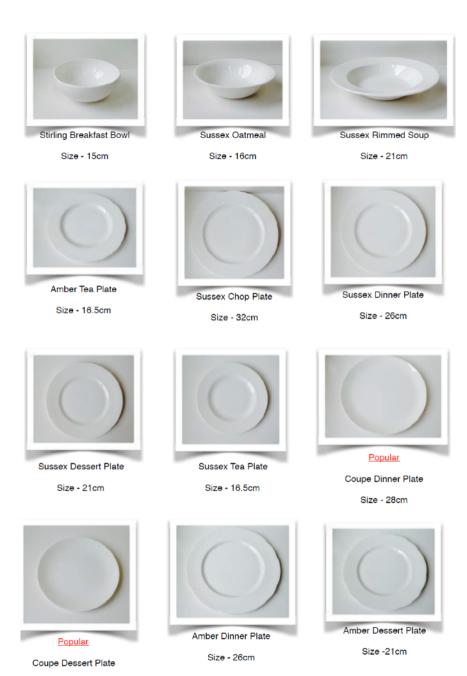

eight - 5.5cm Top Width - 9.8cm Bottom Width - 4.9cm Weight - 15g Capacity - 170ml



Cappuccino Cup & Saucer

Height - 6cm Top Width - 10.2cm Bottom Width - 4.8cm Weight - 17g Capacity - 200ml



Sussex Tea Cup & Saucer

Height - 7.1cm Top Width - 8.5cm Bottom Width - 4.6cm Weight - 16g Capacity - 190ml



Sussex Coffee Cup & Saucer

Height - 6.5cm Top Width - 7.7cm Bottom Width - 4.4cm Weight - 13g Capacity - 150ml



Coral Cup & Saucer

Height - 7.3cm Top Width - 9.2cm Bottom Width - 4.7cm Weight - 15g Capacity - 190cm



Popular

Stirling Teapot (6 Cup)

Weight - 775g Height including Lid - 14.5cm Capacity - 1000ml



Sussex Medium (4 Cup) Teapot

Weight - 505g Capacity - 85cl/30oz



Sussex Large (6 Cup) Teapot

Weight - 800g Capacity - 142cl/50oz



Stirling Pasta Bowl

Size - 21cm



Size - 21cm







I can also supply matching heraldic glassware, writing paper and much more.