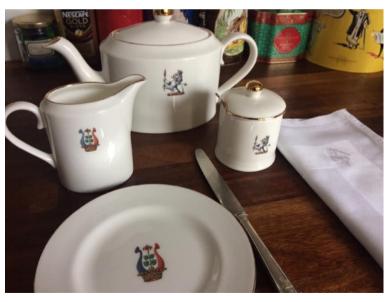

# Heraldic Fine Bone China Made in England

www.johnfmueller.com

Established in Cambridge, England, in 2009

Marked with a 'Mueller' backstamp, my china is of the 'fine bone' and 'English' variety. That means it is manufactured and decorated in England by hand. I have 'curated' a selection of so-called whiteware that is made in England, so plain white china in a variety of shapes and sizes which can be decorated. I can supply other shapes, but these may have to be imported from outside the United Kingdom. Usually the decoration is a simple line around the rim to complement a transfer-printed crest or coat of arms. This is always done in England even if the raw product is 'foreign' (as it used to say on the backstamp of porcelain from abroad). This process means relatively small batches can be made at affordable prices. The image I always prepare beforehand so it looks best when transferred and fired. I keep my blues light and muted usually as it looks best on china.

Example costing would be, with arms, crest or monogram on one side of each and a gold rim:

1x Teapot 1x Cream Jug 1x Lidded Sugar Pot 6x Cups and Saucers