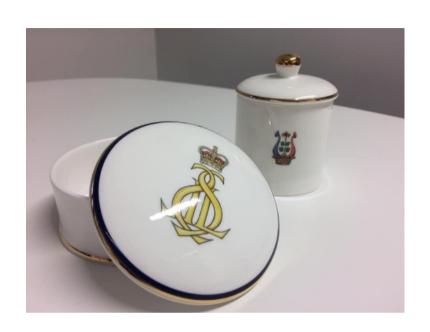

Lidded Pot (Various Tops Available)

Height Including Lid - 12cm Weight - 315g

2" Trinket Box

Height Including Lid - 3.4 cm Weight - 70g

3" Trinket Box

Height Including Lid - 4.9cm Weight- 150a

4" Trinket Box

Height Including Lid - 5.1 Weight - 235a

Stirling Sugar

Height 5.4cm Top Width - 8.2cm Bottom Width - 7.9cm Weight - 160g Capacity - 200ml

Stirling Cream Jug

Height - 10cm Weight - 195q

Amber Breakfast Cup & Saucer