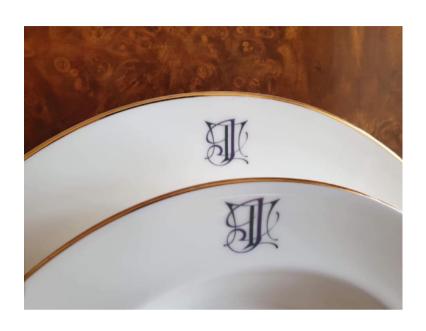

# Heraldic Fine Bone China Made in England

www.johnfmueller.com

Established in Cambridge, England, in 2009

Marked with a 'Mueller' backstamp, my china is of the 'fine bone' and 'English' variety. That means it is manufactured and decorated in England by hand. I have 'curated' a selection of so-called whiteware that is made in England, so plain white china in a variety of shapes and sizes which can be decorated. I can supply other shapes, but these may have to be imported from outside the United Kingdom. Usually the decoration is a simple line around the rim to complement a transfer-printed crest or coat of arms. This is always done in England even if the raw product is 'foreign' (as it used to say on the backstamp of porcelain from abroad). This process means relatively small batches can be made at affordable prices. The image I always prepare beforehand so it looks best when transferred and fired. I keep my blues light and muted usually as it looks best on china.