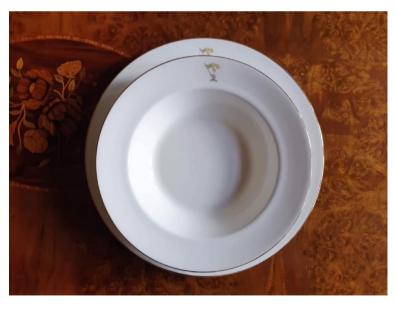

#### From £485

PLUS postage and packing at the standard selected by the customer – speed, insurance etc at your discretion

A 50% deposit is required.

New Item

Anne Plate

Diameter - 20cm Weight - 315g

New Item