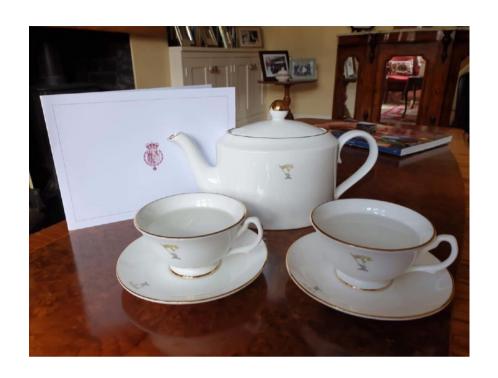

# Heraldic Fine Bone China Made in England

www.johnfmueller.com

Established in Cambridge, England, in 2009

Marked with a 'Mueller' backstamp, my china is of the 'fine bone' and 'English' variety. That means it is manufactured and decorated in England by hand. I have 'curated' a selection of so-called whiteware that is made in England, so plain white china in a variety of shapes and sizes which can be decorated. I can supply other shapes, but these may have to be imported from outside the United Kingdom. Usually the decoration is a simple line around the rim to complement a transfer-printed crest or coat of arms. This is always done in England even if the raw product is 'foreign' (as it used to say on the backstamp of porcelain from abroad). This process means relatively small batches can be made at affordable prices. The image I always prepare beforehand so it looks best when transferred and fired. I keep my blues light and muted usually as it looks best on china.

Example costing would be, with arms, crest or monogram on one side of each and a gold rim:

1x Teapot 1x Cream Jug 1x Lidded Sugar Pot 6x Cups and Saucers

#### From £485

PLUS postage and packing at the standard selected by the customer – speed, insurance etc at your discretion

A 50% deposit is required.

New Item

Anne Plate

Diameter - 20cm Weight - 315g

New Item